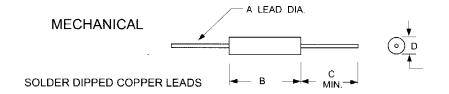

|   | INCHES | ММ   |
|---|--------|------|
| Α | 0.02   | 0.5  |
| В | 0.60   | 15.2 |
| С | 1.00   | 25.4 |
| D | 0.16   | 4.0  |